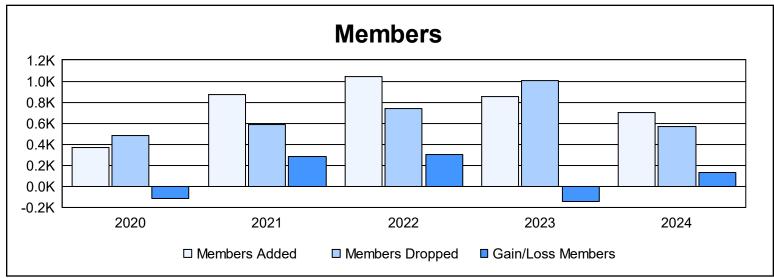

District 324 H As of June 2024 Cumulative

| Year      | New<br>Clubs | Dropped<br>Clubs | Gain/<br>Loss<br>Clubs | New<br>Members | Charter<br>Members | Reinstate<br>Members | Transfer<br>Members | Total<br>Member<br>Added | Total<br>Members<br>Dropped | Gain/<br>Loss<br>Members |
|-----------|--------------|------------------|------------------------|----------------|--------------------|----------------------|---------------------|--------------------------|-----------------------------|--------------------------|
| 2019-2020 | 5            | 0                | 5                      | 195            | 135                | 20                   | 16                  | 366                      | 481                         | -115                     |
| 2020-2021 | 9            | 0                | 9                      | 528            | 288                | 52                   | 6                   | 874                      | 588                         | 286                      |
| 2021-2022 | 13           | 5                | 8                      | 568            | 414                | 54                   | 11                  | 1,047                    | 743                         | 304                      |
| 2022-2023 | 21           | 8                | 13                     | 277            | 514                | 54                   | 10                  | 855                      | 1,004                       | -149                     |
| 2023-2024 | 11           | 6                | 5                      | 375            | 285                | 39                   | 3                   | 702                      | 568                         | 134                      |
| Average   | 12           | 4                | 8                      | 389            | 327                | 44                   | 9                   | 769                      | 677                         | 92                       |