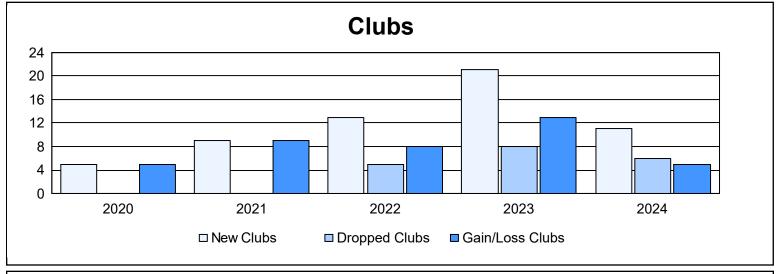

District 324 H As of June 2024 Cumulative

| Year      | New<br>Clubs | Dropped<br>Clubs | Gain/<br>Loss<br>Clubs | New<br>Members | Charter<br>Members | Reinstate<br>Members | Transfer<br>Members | Total<br>Member<br>Added | Total<br>Members<br>Dropped | Gain/<br>Loss<br>Members |
|-----------|--------------|------------------|------------------------|----------------|--------------------|----------------------|---------------------|--------------------------|-----------------------------|--------------------------|
| 2019-2020 | 5            | 0                | 5                      | 195            | 135                | 20                   | 16                  | 366                      | 481                         | -115                     |
| 2020-2021 | 9            | 0                | 9                      | 528            | 288                | 52                   | 6                   | 874                      | 588                         | 286                      |
| 2021-2022 | 13           | 5                | 8                      | 568            | 414                | 54                   | 11                  | 1,047                    | 743                         | 304                      |
| 2022-2023 | 21           | 8                | 13                     | 277            | 514                | 54                   | 10                  | 855                      | 1,004                       | -149                     |
| 2023-2024 | 11           | 6                | 5                      | 375            | 285                | 39                   | 3                   | 702                      | 568                         | 134                      |
| Average   | 12           | 4                | 8                      | 389            | 327                | 44                   | 9                   | 769                      | 677                         | 92                       |